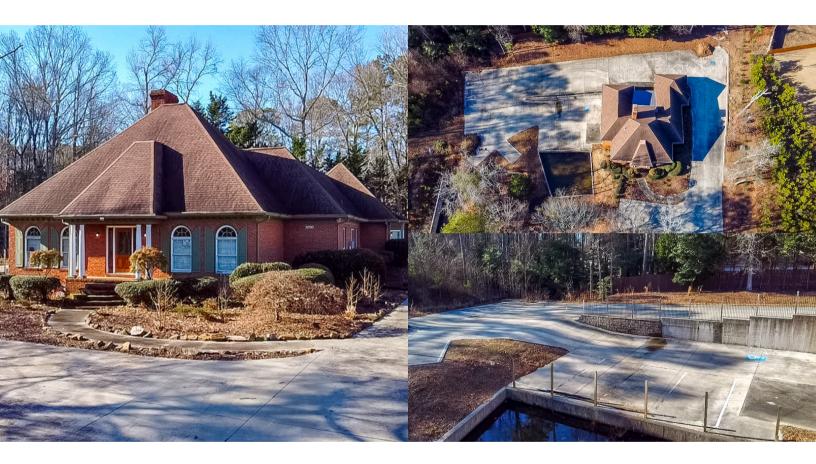

# **Office Space For Lease**

2100 Gravel Springs Road Buford, GA 30519

## Office Space For Lease

- 4 Side Brick Building
- 2.81 Acre Lot
- Ample Parking
- 10 Offices
- 7 Bathrooms
- Close to 185

## ADDITIONAL INFORMATION

Welcome to your new commercial office space in Buford, offering a spacious and versatile environment for your business needs. With a total area of 5,923 square feet, this property boasts 10 offices and 7 bathrooms, ensuring ample space for your team and clients. Situated on a generous 2.81-acre lot, parking is plentiful, accommodating the needs of both staff and visitors. Upon entry, you'll find a welcoming reception area leading to a large waiting room, perfect for creating a professional first impression. Additionally, the separate entry foyer adds convenience and privacy for your clients. Accessibility is enhanced with a handicap elevator, ensuring inclusivity for all. Conveniently located with easy access to I-85, this office space offers the perfect blend of functionality, accessibility, and professionalism for your business. Don't miss out on this opportunity to elevate your workspace and schedule a viewing today!