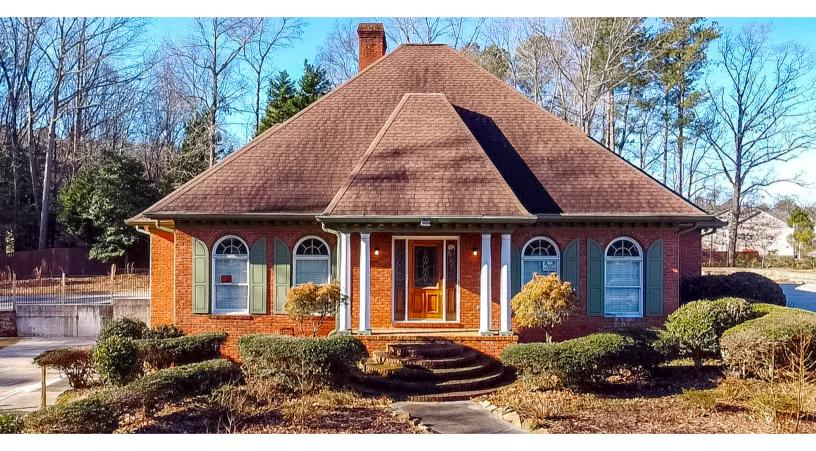

# **Office Space For Lease**

2100 Gravel Springs Road Buford, GA 30519

## Office Space For Lease

- 4 Side Brick Building
- 2.81 Acre Lot
- Ample Parking
- 10 Offices
- 7 Bathrooms
- Close to 185

## ADDITIONAL INFORMATION

Welcome to your new commercial office space in Buford, offering a spacious and versatile environment for your business needs. With a total area of 5,923 square feet, this property boasts 10 offices and 7 bathrooms, ensuring ample space for your team and clients. Situated on a generous 2.81-acre lot, parking is plentiful, accommodating the needs of both staff and visitors. Upon entry, you'll find a welcoming reception area leading to a large waiting room, perfect for creating a professional first impression. Additionally, the separate entry foyer adds convenience and privacy for your clients. Accessibility is enhanced with a handicap elevator, ensuring inclusivity for all. Conveniently located with easy access to I-85, this office space offers the perfect blend of functionality, accessibility, and professionalism for your business. Don't miss out on this opportunity to elevate your workspace and schedule a viewing today!