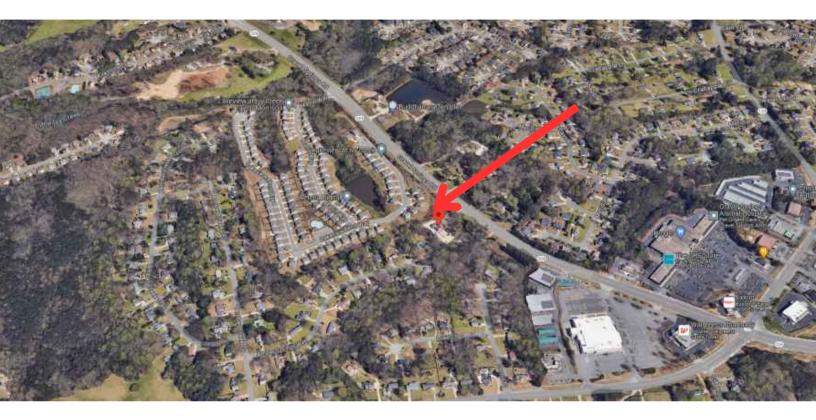

ple space for your team and clients. Situated on a generous 2.81-acre lot, parking is plentiful, accommodating the needs of both staff and visitors. Upon entry, you'll find a welcoming reception area leading to a large waiting room, perfect for creating a professional first impression. Additionally, the separate entry foyer adds convenience and privacy for your clients. Accessibility is enhanced with a handicap elevator, ensuring inclusivity for all. Conveniently located with easy access to I-85, this office space offers the perfect blend of functionality, accessibility, and professionalism for your business. Don't miss out on this opportunity to elevate your workspace and schedule a viewing today!





**\*THIS FLOORPLAN IS A GUIDE ONLY AND NOT DRAWN TO SCALE\*** 

## **MAP OVERVIEW**







## DEMOGRAPHICS



|                             | 1 mile | 3 mile | 5 mile  |
|-----------------------------|--------|--------|---------|
| 2010 Population             | 5,405  | 48,570 | 109,869 |
| 2023 Population             | 6,990  | 59,576 | 139,219 |
| 2028 Population Projection  | 7,301  | 61,828 | 145,064 |
| Annual Growth 2010-2023     | 2.3%   | 1.7%   | 2.1%    |
| Annual Growth 2023-2028     | 0.9%   | 0.8%   | 0.8%    |
| Median Age                  | 37.7   | 37.3   | 37.4    |
| Bachelor's Degree or Higher | 36%    | 40%    | 38%     |

|                         | 1 mile    | 3 mile    | 5 mile    |
|-------------------------|-----------|-----------|-----------|
| Avg Household Income    | \$116,629 | \$120,345 | \$117,928 |
| Median Household Income | \$100,469 | \$10