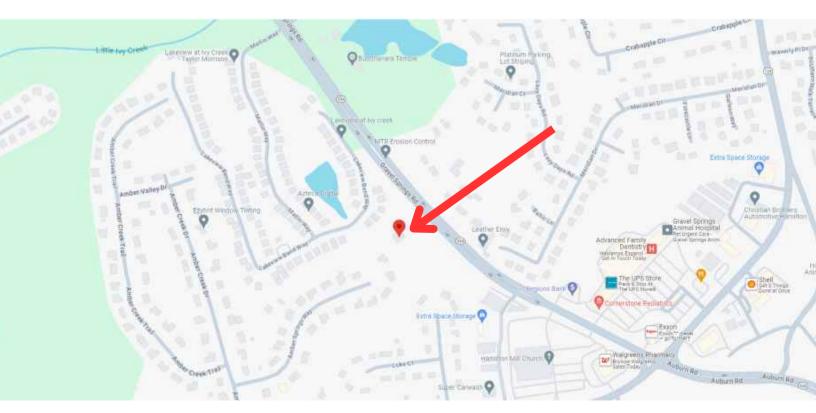

e space for your team and clients. Situated on a generous 2.81-acre lot, parking is plentiful, accommodating the needs of both staff and visitors. Upon entry, you'll find a welcoming reception area leading to a large waiting room, perfect for creating a professional first impression. Additionally, the separate entry foyer adds convenience and privacy for your clients. Accessibility is enhanced with a handicap elevator, ensuring inclusivity for all. Conveniently located with easy access to I-85, this office space offers the perfect blend of functionality, accessibility, and professionalism for your business. Don't miss out on this opportunity to elevate your workspace and schedule a viewing today!





**\*THIS FLOORPLAN IS A GUIDE ONLY AND NOT DRAWN TO SCALE\*** 

## **MAP OVERVIEW**







## DEMOGRAPHICS



|                             | 1 mile | 3 mile | 5 mile  |
|-----------------------------|--------|--------|---------|
| 2010 Population             | 5,405  | 48,570 | 109,869 |
| 2023 Population             | 6,990  | 59,576 | 139,219 |
| 2028 Population Projection  | 7,301  | 61,828 | 145,064 |
| Annual Growth 2010-2023     | 2.3%   | 1.7%   | 2.1%    |
| Annual Growth 2023-2028     | 0.9%   | 0.8%   | 0.8%    |
| Median Age                  | 37.7   | 37.3   | 37.4    |
| Bachelor's Degree or Higher | 36%    | 40%    | 38%     |

|                         | 1 mile    | 3 mile    | 5 mile    |
|-------------------------|-----------|-----------|-----------|
| Avg Household Income    | \$116,629 | \$120,345 | \$117,928 |
| Median Household Income | \$100,469 | \$101,